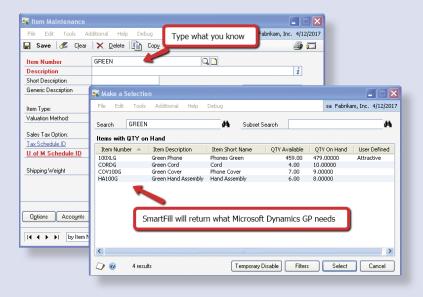

# **SmartFill**

Find information up to 83% faster with Rockton's quick and easy google-style data search tool.

Avoid traditional GP lookups and find data with the google-style search tool that works the way you expect. **SmartFill** helps you reduce data duplication by quickly finding Customer, Vendor, Account, or other records by allowing you to search part of a record's name, ID, or any other related information.

- Faster Lookups: Data returned 83% faster than traditional GP lookups
- Customizable: Create new searches and add to 3rd party windows
- Easy to Use: Over 4000+ pre-defined lookups